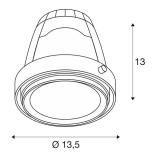

## **TECHNICAL DATA**

| Item no.:                                  | 115213                     |  |  |
|--------------------------------------------|----------------------------|--|--|
| Height                                     | 13.0 cm                    |  |  |
| Diameter                                   | 13.5 cm                    |  |  |
| Net weight                                 | 0.511 kg                   |  |  |
| Gross weight                               | 0.634 kg                   |  |  |
| IP Code                                    | IP 20                      |  |  |
| Assembly                                   | Recessed                   |  |  |
| Assembly details                           | Ceiling with Acc.          |  |  |
| Wattage                                    | 26.0 W                     |  |  |
| Lumen                                      | 1300 lm                    |  |  |
| Colour temperature                         | 3600 Kelvin                |  |  |
| Beam angle                                 | 30 °                       |  |  |
| Color                                      | white                      |  |  |
| CRI                                        | >65                        |  |  |
| BIG WHITE Page                             | 503                        |  |  |
| Colour temperature  Beam angle  Color  CRI | 3600 Kelvin 30 ° white >65 |  |  |