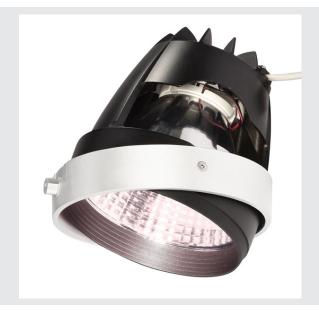

## **COB LED MODULE**

for AIXLIGHT PRO installation frame, matt white,  $30^{\circ}$ , CRI65+

The COB LED Module was developed for use in AIXLIGHT PRO installation frames. This special product is for the lighting of meat products and is not suitable for general room lighting. The cold-white COB LED module comes in white or silver-grey and is available in various beam angles. A LED driver with a constant current of 700 mA is needed for use. Not suitable for flat installation frames.

## **TECHNICAL DATA**

| Item no.:                                  | 115213                     |  |  |
|--------------------------------------------|----------------------------|--|--|
| Height                                     | 13.0 cm                    |  |  |
| Diameter                                   | 13.5 cm                    |  |  |
| Net weight                                 | 0.511 kg                   |  |  |
| Gross weight                               | 0.634 kg                   |  |  |
| IP Code                                    | IP 20                      |  |  |
| Assembly                                   | Recessed                   |  |  |
| Assembly details                           | Ceiling with Acc.          |  |  |
| Wattage                                    | 26.0 W                     |  |  |
| Lumen                                      | 1300 lm                    |  |  |
| Colour temperature                         | 3600 Kelvin                |  |  |
| Beam angle                                 | 30 °                       |  |  |
| Color                                      | white                      |  |  |
| CRI                                        | >65                        |  |  |
| BIG WHITE Page                             | 503                        |  |  |
| Colour temperature  Beam angle  Color  CRI | 3600 Kelvin 30 ° white >65 |  |  |