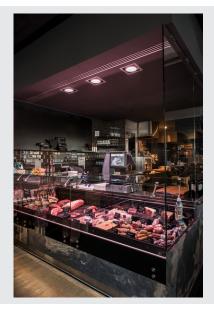

## **COB LED MODULE**

for AIXLIGHT PRO installation frame, matt white,  $30^{\circ}$ , CRI65+

The COB LED Module was developed for use in AIXLIGHT PRO installation frames. This special product is for the lighting of meat products and is not suitable for general room lighting. The cold-white COB LED module comes in white or silver-grey and is available in various beam angles. A LED driver with a constant current of 700 mA is needed for use. Not suitable for flat installation frames.