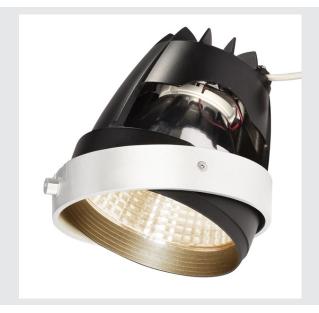

## **COB LED MODULE**

for AIXLIGHT PRO installation frame, matt white, 12°, CRI90+  $\,$ 

The COB LED Module was developed for use in AIXLIGHT PRO installation frames. This special product is suitable for lighting up baked goods. The warm-white COB LED module comes in white or silver-grey and is available in various beam angles. A LED driver with a constant current of 700 mA is needed for use. Not suitable for flat installation frames.