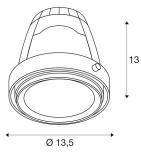

## **TECHNICAL DATA**

| Item no.:          | 115221            |  |
|--------------------|-------------------|--|
| Height             | 13.0 cm           |  |
| Diameter           | 13.5 cm           |  |
| Net weight         | 0.512 kg          |  |
| Gross weight       | 0.654 kg          |  |
| IP Code            | IP 20             |  |
| Assembly           | Recessed          |  |
| Assembly details   | Ceiling with Acc. |  |
| Wattage            | 26.0 W            |  |
| Lumen              | 1650 lm           |  |
| Colour temperature | 3200 Kelvin       |  |
| Beam angle         | 12 °              |  |
| Color              | white             |  |
| CRI                | >90               |  |
|                    |                   |  |