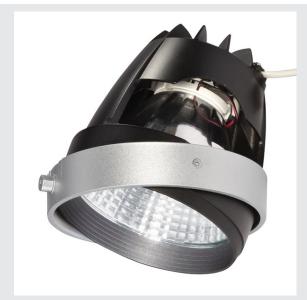

## COB LED MODULE

## for AIXLIGHT PRO installation frame, silver-grey, 12°, CRI90+

The COB LED Module was developed for use in AIXLIGHT PRO installation frames. This special product is suitable for product lighting for clothing and fresh produce. The cold-white COB LED module comes in a white or silver-grey design with various beam angles. This means it can be used flexibly in shops or catering area. A LED driver with a constant current of 700 mA is needed for use. Not suitable for flat installation frames.

## **TECHNICAL DATA**

| Item no.:          | 115231            |
|--------------------|-------------------|
| Height             | 13.0 cm           |
| Diameter           | 13.5 cm           |
| Net weight         | 0.511 kg          |
| Gross weight       | 0.641 kg          |
| IP Code            | IP 20             |
| Assembly           | Recessed          |
| Assembly details   | Ceiling with Acc. |
| Wattage            | 26.0 W            |
| Lumen              | 1950 lm           |
| Colour temperature | 4200 Kelvin       |
| Beam angle         | 12 °              |
| Color              | grey              |
| CRI                | >90               |