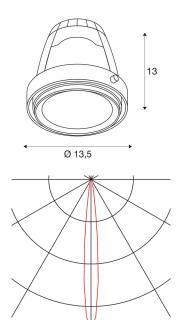

## **TECHNICAL DATA**

| Item no.:          | 115231            |
|--------------------|-------------------|
| Height             | 13.0 cm           |
| Diameter           | 13.5 cm           |
| Net weight         | 0.511 kg          |
| Gross weight       | 0.641 kg          |
| IP Code            | IP 20             |
| Assembly           | Recessed          |
| Assembly details   | Ceiling with Acc. |
| Wattage            | 26.0 W            |
| Lumen              | 1950 lm           |
| Colour temperature | 4200 Kelvin       |
| Beam angle         | 12 °              |
| Color              | grey              |
| CRI                | >90               |