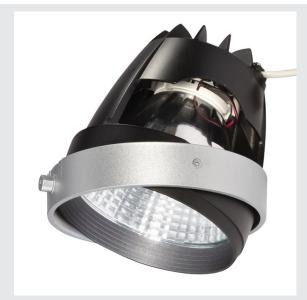

## for AIXLIGHT PRO installation frame, silver-grey, 30°, CRI90+

The COB LED Module was developed for use in AIXLIGHT PRO installation frames. This special product is suitable for product lighting for clothing and fresh produce. The cold-white COB LED module comes in a white or silver-grey design with various beam angles. This means it can be used flexibly in shops or catering area. A LED driver with a constant current of 700 mA is needed for use. Not suitable for flat installation frames.

## **TECHNICAL DATA**

| Item no.:          | 115233            |
|--------------------|-------------------|
| Height             | 13.0 cm           |
| Diameter           | 13.5 cm           |
| Net weight         | 0.516 kg          |
| Gross weight       | 0.638 kg          |
| IP Code            | IP 20             |
| Assembly           | Recessed          |
| Assembly details   | Ceiling with Acc. |
| Wattage            | 26.0 W            |
| Lumen              | 1950 lm           |
| Colour temperature | 4200 Kelvin       |
| Beam angle         | 30 °              |
| Color              | grey              |
| CRI                | >90               |
| BIG WHITE Page     | 503               |