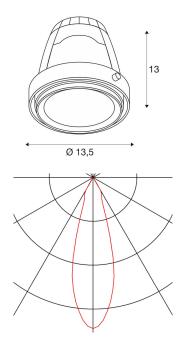

## **TECHNICAL DATA**

| Item no.:          | 115233            |
|--------------------|-------------------|
| Height             | 13.0 cm           |
| Diameter           | 13.5 cm           |
| Net weight         | 0.516 kg          |
| Gross weight       | 0.638 kg          |
| IP Code            | IP 20             |
| Assembly           | Recessed          |
| Assembly details   | Ceiling with Acc. |
| Wattage            | 26.0 W            |
| Lumen              | 1950 lm           |
| Colour temperature | 4200 Kelvin       |
| Beam angle         | 30 °              |
| Color              | grey              |
| CRI                | >90               |
| BIG WHITE Page     | 503               |