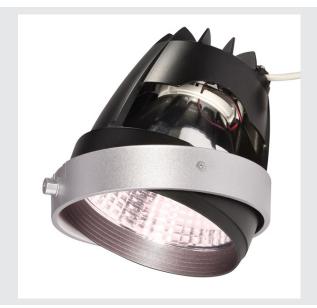

## **COB LED MODULE**

for AIXLIGHT PRO installation frame, silver-grey,  $12^{\circ}$ , CRI65+

The COB LED Module was developed for use in AIXLIGHT PRO installation frames. This special product is for the lighting of meat products and is not suitable for general room lighting. The cold-white COB LED module comes in white or silver-grey and is available in various beam angles. A LED driver with a constant current of 700 mA is needed for use. Not suitable for flat installation frames.