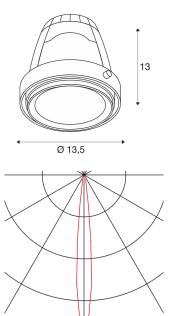

## **TECHNICAL DATA**

| Item no.:          | 115241            |  |
|--------------------|-------------------|--|
| Height             | 13.0 cm           |  |
| Diameter           | 13.5 cm           |  |
| Net weight         | 0.512 kg          |  |
| Gross weight       | 0.642 kg          |  |
| IP Code            | IP 20             |  |
| Assembly           | Recessed          |  |
| Assembly details   | Ceiling with Acc. |  |
| Wattage            | 26.0 W            |  |
| Lumen              | 1300 lm           |  |
| Colour temperature | 3600 Kelvin       |  |
| Beam angle         | 12 °              |  |
| Color              | grey              |  |
| CRI                | >65               |  |