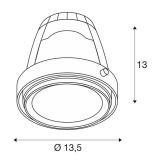

## **TECHNICAL DATA**

| Item no.:          | 115243            |  |
|--------------------|-------------------|--|
| Height             | 13.0 cm           |  |
| Diameter           | 13.5 cm           |  |
| Net weight         | 0.516 kg          |  |
| Gross weight       | 0.638 kg          |  |
| IP Code            | IP 20             |  |
| Assembly           | Recessed          |  |
| Assembly details   | Ceiling with Acc. |  |
| Wattage            | 26.0 W            |  |
| Lumen              | 1300 lm           |  |
| Colour temperature | 3600 Kelvin       |  |
| Beam angle         | 30 °              |  |
| Color              | grey              |  |
| CRI                | >65               |  |
| BIG WHITE Page     | 503               |  |
|                    |                   |  |