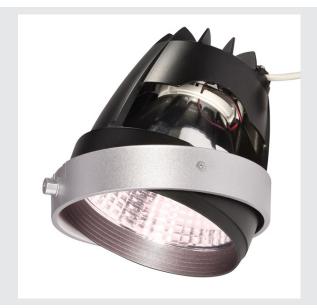

## **COB LED MODULE**

for AIXLIGHT PRO installation frame, silver-grey, 30°, CRI65+  $\,$ 

The COB LED Module was developed for use in AIXLIGHT PRO installation frames. This special product is for the lighting of meat products and is not suitable for general room lighting. The cold-white COB LED module comes in white or silver-grey and is available in various beam angles. A LED driver with a constant current of 700 mA is needed for use. Not suitable for flat installation frames.

## **TECHNICAL DATA**

| Item no.:          | 115243            |  |
|--------------------|-------------------|--|
| Height             | 13.0 cm           |  |
| Diameter           | 13.5 cm           |  |
| Net weight         | 0.516 kg          |  |
| Gross weight       | 0.638 kg          |  |
| IP Code            | IP 20             |  |
| Assembly           | Recessed          |  |
| Assembly details   | Ceiling with Acc. |  |
| Wattage            | 26.0 W            |  |
| Lumen              | 1300 lm           |  |
| Colour temperature | 3600 Kelvin       |  |
| Beam angle         | 30 °              |  |
| Color              | grey              |  |
| CRI                | >65               |  |
| BIG WHITE Page     | 503               |  |
|                    |                   |  |