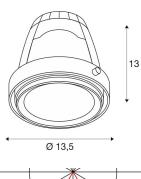

## **TECHNICAL DATA**

| Item no.:          | 115253            |
|--------------------|-------------------|
| Height             | 13.0 cm           |
| Diameter           | 13.5 cm           |
| Net weight         | 0.511 kg          |
| Gross weight       | 0.626 kg          |
| IP Code            | IP 20             |
| Assembly           | Recessed          |
| Assembly details   | Ceiling with Acc. |
| Wattage            | 26.0 W            |
| Lumen              | 1650 lm           |
| Colour temperature | 3200 Kelvin       |
| Beam angle         | 30 °              |
| Color              | grey              |
| CRI                | >90               |
| BIG WHITE Page     | 503               |
|                    |                   |