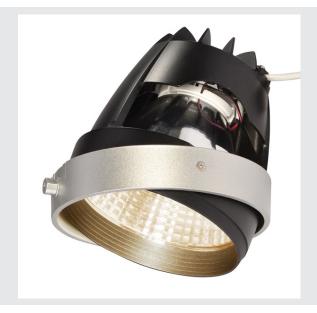

## **COB LED MODULE**

for AIXLIGHT PRO installation frame, silver-grey, 30°, CRI90+  $\,$ 

The COB LED Module was developed for use in AIXLIGHT PRO installation frames. This special product is suitable for lighting up baked goods. The warm-white COB LED module comes in white or silver-grey and is available in various beam angles. A LED driver with a constant current of 700 mA is needed for use. Not suitable for flat installation frames.

## **TECHNICAL DATA**

| Item no.:          | 115253            |
|--------------------|-------------------|
| Height             | 13.0 cm           |
| Diameter           | 13.5 cm           |
| Net weight         | 0.511 kg          |
| Gross weight       | 0.626 kg          |
| IP Code            | IP 20             |
| Assembly           | Recessed          |
| Assembly details   | Ceiling with Acc. |
| Wattage            | 26.0 W            |
| Lumen              | 1650 lm           |
| Colour temperature | 3200 Kelvin       |
| Beam angle         | 30 °              |
| Color              | grey              |
| CRI                | >90               |
| BIG WHITE Page     | 503               |
|                    |                   |