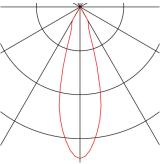

## **TECHNICAL DATA**

| Item no.:          | 115253            |
|--------------------|-------------------|
| Height             | 13.0 cm           |
| Diameter           | 13.5 cm           |
| Net weight         | 0.511 kg          |
| Gross weight       | 0.626 kg          |
| IP Code            | IP 20             |
| Assembly           | Recessed          |
| Assembly details   | Ceiling with Acc. |
| Wattage            | 26.0 W            |
| Lumen              | 1650 lm           |
| Colour temperature | 3200 Kelvin       |
| Beam angle         | 30 °              |
| Color              | grey              |
| CRI                | >90               |
| BIG WHITE Page     | 503               |
|                    |                   |