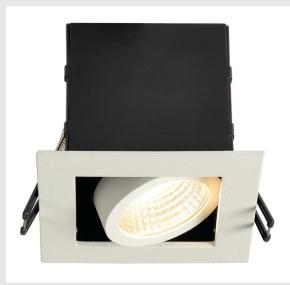

## KADUX 1 SET recessed fitting

## single-headed LED, 3000K, square, matt white, 38°, 9W, incl. driver

The KADUX recessed fitting series has a robust housing with appealing, high-quality looks. This LED set is multi-directional, allowing individual focus of the light beam. The KADUX 1 SET comes ready for direct connection to 230V mains and is available in matt black, matt white or brushed aluminium, as well as in single, double, or triple-headed variations.

## **TECHNICAL DATA**

| Item no.:                           | 115701                 |
|-------------------------------------|------------------------|
| Primary nominal voltage             | 220-240V ~50/60Hz mA/V |
| Secondary power / secondary voltage | 350 mA/V               |
| Vertical tilting range              | 25 °                   |
| Length                              | 9.0 cm                 |
| Width                               | 9.0 cm                 |
| Height                              | 8.5 cm                 |
| Installation length                 | 8.0 cm                 |
| Installation width                  | 8.0 cm                 |
| Installation depth                  | 8.0 cm                 |
| Net weight                          | 0.385 kg               |
| Gross weight                        | 0.447 kg               |
| IP Code                             | IP 20                  |
| Safety class                        | 11                     |
| Assembly                            | Recessed               |
| Assembly details                    | Ceiling                |
| Wattage                             | 7.5 W                  |
| Lumen                               | 650 lm                 |
| Colour temperature                  | 3000 Kelvin            |
| Beam angle                          | 38 °                   |
| Color                               | white                  |
| CRI                                 | >80                    |
|                                     |                        |