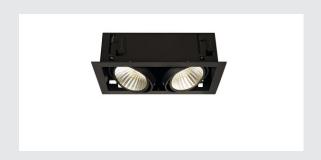

## KADUX 2 SET recessed fitting

double-headed LED, 3000K xl, rectangular, matt black, 30°, 54W, incl. driver, clip springs

The KADUX recessed fitting series has a robust housing with appealing, high-quality looks. This XL Type LED Set is multi-directional, allowing individual focus of the light beam. Its high output, warm white Premium COB LED produces exceptionally powerful illumination. The KADUX 2 SET recessed fitting comes ready for direct connection to 230V mains.

## **TECHNICAL DATA**

| Item no.:                           | 115740                 |  |  |
|-------------------------------------|------------------------|--|--|
| Lamps included                      | 0                      |  |  |
| Primary nominal voltage             | 100-240V ~50/60Hz mA/V |  |  |
| Secondary power / secondary voltage | 1400 mA/V              |  |  |
| Length                              | 37.0 cm                |  |  |
| Width                               | 19.5 cm                |  |  |
| Height                              | 12.5 cm                |  |  |
| Installation length                 | 34.5 cm                |  |  |
| Installation width                  | 17.0 cm                |  |  |
| Installation depth                  | 12.5 cm                |  |  |
| Net weight                          | 2.709 kg               |  |  |
| Gross weight                        | 3.387 kg               |  |  |
| IP Code                             | IP 20                  |  |  |
| Safety class                        | I                      |  |  |
| Assembly                            | Recessed               |  |  |
| Assembly details                    | Ceiling                |  |  |
| Wattage                             | 54.0 W                 |  |  |
| Lumen                               | 5200 lm                |  |  |
| Colour temperature                  | 3000 Kelvin            |  |  |
| Beam angle                          | 30 °                   |  |  |
| Color                               | black                  |  |  |
| CRI                                 | >80                    |  |  |