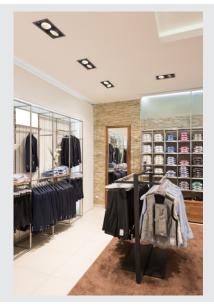

## KADUX 2 SET recessed fitting

double-headed LED, 3000K xl, rectangular, matt black, 30°, 54W, incl. driver, clip springs

The KADUX recessed fitting series has a robust housing with appealing, high-quality looks. This XL Type LED Set is multi-directional, allowing individual focus of the light beam. Its high output, warm white Premium COB LED produces exceptionally powerful illumination. The KADUX 2 SET recessed fitting comes ready for direct connection to 230V mains.