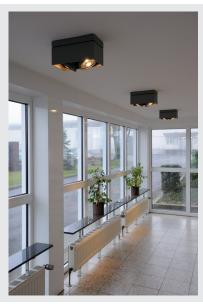

# KARDAMOD ceiling light

# double-headed, QPAR111, rectangular, matt black, max. 150W

The high-voltage ES111 version of the KARDAMOD ceiling light is made of high-quality steel, and available with white, matt black and silver grey housings. The lamp holders are multi-directional, allowing individual focus of the light beam. The KARDAMOD is supplied ready for direct connection to 230V mains supply.