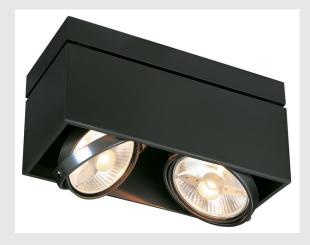

# KARDAMOD ceiling light

# double-headed, QPAR111, rectangular, matt black, max. 150W

The high-voltage ES111 version of the KARDAMOD ceiling light is made of high-quality steel, and available with white, matt black and silver grey housings. The lamp holders are multi-directional, allowing individual focus of the light beam. The KARDAMOD is supplied ready for direct connection to 230V mains supply.

## **TECHNICAL DATA**

| Item no.:               | 117110                 |
|-------------------------|------------------------|
| Socket                  | GU10                   |
| Lamp                    | QPAR111                |
| Number of sockets       | 2                      |
| Lamps included          | 0                      |
| Primary nominal voltage | 220-240V ~50/60Hz mA/V |
| Length                  | 31.5 cm                |
| Width                   | 15.5 cm                |
| Height                  | 15.5 cm                |
| Net weight              | 2.844 kg               |
| Gross weight            | 3.181 kg               |
| IP Code                 | IP 20                  |
| Safety class            | 1                      |
| Assembly                | Surface                |
| Assembly details        | Ceiling                |
| Wattage                 | 75.0 W                 |
| Color                   | black                  |
| BIG WHITE Page          | 274                    |
|                         |                        |