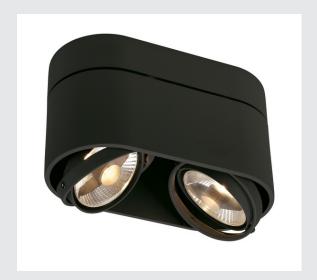

## KARDAMOD ceiling light

double-headed, QPAR111, round, matt black, max. 150W

The high-voltage ES111 version of the KARDAMOD ceiling light is made of high-quality steel, and available with white, matt black and silver grey housings. The lamp holders are multi-directional, allowing individual focus of the light beam. The KARDAMOD is supplied ready for direct connection to 230V mains supply.

## **TECHNICAL DATA**

| Item no.:               | 117180                 |  |  |
|-------------------------|------------------------|--|--|
| Socket                  | GU10                   |  |  |
| Lamp                    | QPAR111                |  |  |
| Number of sockets       | 2                      |  |  |
| Lamps included          | 0                      |  |  |
| Primary nominal voltage | 220-240V ~50/60Hz mA/V |  |  |
| Width                   | 31.0 cm                |  |  |
| Height                  | 18.0 cm                |  |  |
| Depth                   | 16.0 cm                |  |  |
| Net weight              | 2.585 kg               |  |  |
| Gross weight            | 2.913 kg               |  |  |
| IP Code                 | IP 20                  |  |  |
| Safety class            | I                      |  |  |
| Assembly                | Surface                |  |  |
| Assembly details        | Ceiling                |  |  |
| Wattage                 | 75.0 W                 |  |  |
| Color                   | black                  |  |  |
| BIG WHITE Page          | 276                    |  |  |
|                         |                        |  |  |