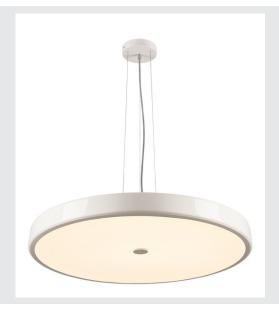

## **SPHERA**

pendant, LED, 2700K, round, white, frosted acrylic glass,  $\emptyset$  75cm

The SPHERA 75 pendant impresses with a clear design and an appealing contrast of the aluminium and acrylic glass materials used. Exclusively designed by Carsten Witsch, the elegant, dimmable pendant is characterised by its elegant high-gloss lacquer finish. Its integrated Premium LED gives pleasant lighting effects, and its built-in LED driver allows direct connection to 230V mains supply.

## **TECHNICAL DATA**

| Item no.:                           | 133351                 |
|-------------------------------------|------------------------|
| Lamps included                      | 0                      |
| Number of different light outlets   | 1                      |
| Primary nominal voltage             | 220-240V ~50/60Hz mA/V |
| Secondary power / secondary voltage | 500 mA/V               |
| Pendant length                      | 150.0 cm               |
| Height                              | 10.0 cm                |
| Diameter                            | 75.0 cm                |
| Net weight                          | 6.897 kg               |
| Gross weight                        | 12.88 kg               |
| IP Code                             | IP 20                  |
| Safety class                        | I                      |
| Assembly                            | Surface                |
| Assembly details                    | Ceiling                |
| Dimmable                            | Ja                     |
| Dimming technology                  | trailing edge          |
| Wattage                             | 15.0 W                 |
| Lumen                               | 1200 lm                |
| Colour temperature                  | 2700 Kelvin            |
| Beam angle                          | 120 °                  |
| Color                               | white                  |
| CRI                                 | >80                    |
|                                     |                        |