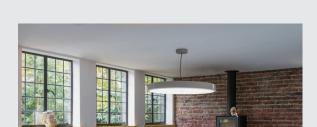

## **SPHERA**

pendant, LED, 2700K, round, white, frosted acrylic glass,  $\emptyset$  75cm

The SPHERA 75 pendant impresses with a clear design and an appealing contrast of the aluminium and acrylic glass materials used. Exclusively designed by Carsten Witsch, the elegant, dimmable pendant is characterised by its elegant high-gloss lacquer finish. Its integrated Premium LED gives pleasant lighting effects, and its built-in LED driver allows direct connection to 230V mains supply.