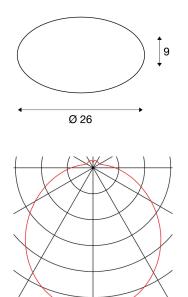

## **TECHNICAL DATA**

| Item no.:                           | 133733                 |
|-------------------------------------|------------------------|
| Lamps included                      | 0                      |
| Primary nominal voltage             | 220-240V ~50/60Hz mA/V |
| Secondary power / secondary voltage | 700 mA/V               |
| Height                              | 9.0 cm                 |
| Diameter                            | 26.0 cm                |
| Net weight                          | 0.39 kg                |
| Gross weight                        | 0.605 kg               |
| IP Code                             | IP 20                  |
| Safety class                        | 1                      |
| Assembly                            | Surface                |
| Assembly details                    | Ceiling,Wall           |
| Wattage                             | 13.0 W                 |
| Lumen                               | 1050 lm                |
| Colour temperature                  | 3000 Kelvin            |
| Beam angle                          | 120 °                  |
| Color                               | white                  |
| CRI                                 | >80                    |
| Binning                             | 6                      |
| LXXBXX data                         | 70/50                  |
| Service life                        | 20000 h                |
|                                     |                        |