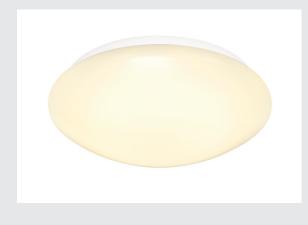

## LIPSY 30 wall and ceiling light

## 30 LED, 3000K, round, white

With their timeless and discreet design, the LIPSY series of wall and ceiling lights are a popular lighting solution for the most diverse applications. The steel and acrylic glass luminaires come in a variety of housing sizes. The 120° wide-beam characteristic of the high output LED module provides even illumination. The installed 700mA driver allows it to be directly connected to the 230V mains supply.