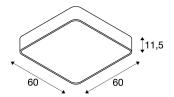

## **TECHNICAL DATA**

| Item no.:               | 133824          |
|-------------------------|-----------------|
| Socket                  | G5              |
| Lamp                    | T16             |
| Number of sockets       | 4               |
| Lamps included          | 0               |
| Primary nominal voltage | 230V ~50Hz mA/V |
| Length                  | 60.0 cm         |
| Width                   | 60.0 cm         |
| Height                  | 11.5 cm         |
| Net weight              | 5.411 kg        |
| Gross weight            | 6.692 kg        |
| IP Code                 | IP 20           |
| Safety class            | I               |
| Assembly                | Surface         |
| Assembly details        | Ceiling         |
| Wattage                 | 104.0 W         |
| Color                   | grey            |
|                         |                 |