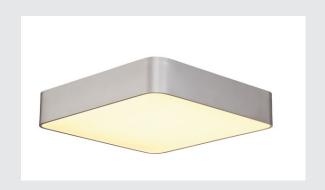

## MEDO 60 ceiling light

T16, square, silver-grey, 96W, L/W/H 60/60/11.6 cm, can be converted to a pendant

MEDO 60 is the professional ceiling light that can easily be converted to be used as a pendant using the optional suspension kits. With four G5 sockets for T5 fluorescent tubes the perfect illumination intensity is achieved. Thanks to the already incorporated ballasts, MEDO 60, available in either white or silver-grey colour finish, is ready for direct connection to 230V mains supply. As an alternative, there is a round version available too.