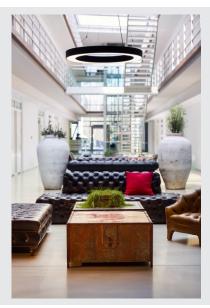

# MEDO RING 90 pendant

#### LED, black, Ø 90 cm, incl. LED driver

As well as having an appealing design, the modern MEDO RING impresses with efficient and powerful LED modules that are also dimmable. The aluminium frame is fitted with an acrylic glass cover which provides bright and uniform illumination. Its 1.5 metre pendant length makes it ideal for rooms with high ceilings. The built-in LED driver makes direct connection to a 120V to 240V mains supply possible.