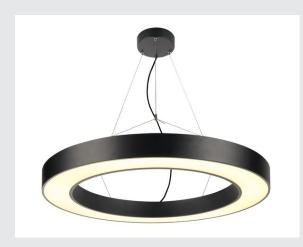

# MEDO RING 90 pendant

#### LED, black, Ø 90 cm, incl. LED driver

As well as having an appealing design, the modern MEDO RING impresses with efficient and powerful LED modules that are also dimmable. The aluminium frame is fitted with an acrylic glass cover which provides bright and uniform illumination. Its 1.5 metre pendant length makes it ideal for rooms with high ceilings. The built-in LED driver makes direct connection to a 120V to 240V mains supply possible.

## **TECHNICAL DATA**

| Item no.:                           | 133850                 |
|-------------------------------------|------------------------|
| Primary nominal voltage             | 100-240V ~50/60Hz mA/V |
| Secondary power / secondary voltage | 1200 mA/V              |
| Pendant length                      | 150.0 cm               |
| Height                              | 8.0 cm                 |
| Diameter                            | 90.0 cm                |
| Net weight                          | 8.48 kg                |
| Gross weight                        | 11.021 kg              |
| IP Code                             | IP 20                  |
| Safety class                        | 1                      |
| Assembly                            | Surface                |
| Assembly details                    | Ceiling                |
| Wattage                             | 54.9 W                 |
| Lumen                               | 3945 lm                |
| Colour temperature                  | 3000 Kelvin            |
| Beam angle                          | 105 °                  |
| Color                               | black                  |
| CRI                                 | >80                    |
| UGR ?                               | 22.0000                |
| Binning                             | 6                      |
| LXXBXX data                         | 70/50                  |
| Service life                        | 20000 h                |
|                                     |                        |