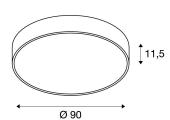

## **TECHNICAL DATA**

| Item no.:               | 133861                 |
|-------------------------|------------------------|
| Socket                  | G5                     |
| Lamp                    | T16                    |
| Socket 2                | G5                     |
| Lamp 2                  | T16                    |
| Number of sockets       | 2                      |
| Number of sockets 2     | 4                      |
| Lamps included          | 0                      |
| Primary nominal voltage | 220-240V ~50/60Hz mA/V |
| Height                  | 11.5 cm                |
| Diameter                | 90.0 cm                |
| Net weight              | 8.464 kg               |
| Gross weight            | 11.566 kg              |
| IP Code                 | IP 20                  |
| Safety class            | 1                      |
| Assembly                | Surface                |
| Assembly details        | Ceiling                |
| Wattage                 | 183.0 W                |
| Color                   | white                  |