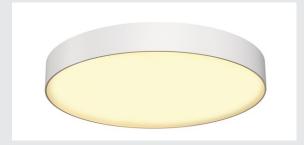

## MEDO PRO 90 ceiling light

# T16, round, white, Ø 90 cm, can be converted to a pendant, 174W

MEDO PRO 90 is the professional ceiling light that can easily be reworked to get used as a pendant luminaire using the optional suspension kits. With every 6 sockets for T5 fluorescent tubes, an optimal lighting effect is achieved. Thanks to the already incorporated ballasts, MEDO PRO 90, available in either white or silver-grey colour finish, is ready for direct connection to 230V mains supply. As an alternative, there is a square version available too.