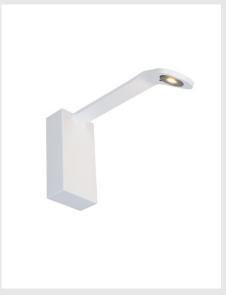

## AIR INDI DISPLAY display luminaire

## LED, 3000K, white, 11W

Made of aluminium and steel, dimmable AIR INDI DISPLAY Luminaires are available in the trendy colours brass, white, and black, they are perfect for illuminating pictures, or as display lighting, and thanks to their modern design they are predestined for use in private spaces as well as in hotels, and galleries. The wall light is distinguished by a simple, discreet design, combined with energy efficient lighting technology. The installed driver allows it to be connected directly to the 230V mains supply.