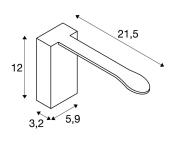

## **TECHNICAL DATA**

| Item no.:                           | 133941                 |
|-------------------------------------|------------------------|
| Lamps included                      | 0                      |
| Primary nominal voltage             | 220-240V ~50/60Hz mA/V |
| Secondary power / secondary voltage | 500 mA/V               |
| Width                               | 5.9 cm                 |
| Height                              | 12.0 cm                |
| Depth                               | 21.5 cm                |
| Net weight                          | 0.378 kg               |
| Gross weight                        | 0.529 kg               |
| IP Code                             | IP 20                  |
| Safety class                        | 1                      |
| Assembly                            | Surface                |
| Assembly details                    | Wall                   |
| Wattage                             | 11.0 W                 |
| Lumen                               | 490 lm                 |
| Colour temperature                  | 3000 Kelvin            |
| Beam angle                          | 120 °                  |
| Color                               | white                  |
| CRI                                 | >90                    |
| Binning                             | 6                      |
| LXXBXX data                         | 70/50                  |
| Service life                        | 30000 h                |