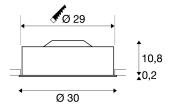

## **TECHNICAL DATA**

| Hanna and a                         | 105010                 |  |  |
|-------------------------------------|------------------------|--|--|
| Item no.:                           | 135010                 |  |  |
| Lamps included                      | 0                      |  |  |
| Primary nominal voltage             | 220-240V ~50/60Hz mA/V |  |  |
| Secondary power / secondary voltage | 350 mA/V               |  |  |
| Height                              | 11.0 cm                |  |  |
| Diameter                            | 30.0 cm                |  |  |
| Installation diameter               | 29.0 cm                |  |  |
| Installation depth                  | 15.0 cm                |  |  |
| Net weight                          | 1.6 kg                 |  |  |
| Gross weight                        | 1.92 kg                |  |  |
| IP Code                             | IP 20                  |  |  |
| Safety class                        | I                      |  |  |
| Assembly                            | Recessed               |  |  |
| Assembly details                    | Ceiling                |  |  |
| Wattage                             | 16.0 W                 |  |  |
| Lumen                               | 1200 lm                |  |  |
| Colour temperature                  | 3000 Kelvin            |  |  |
| Beam angle                          | 105°                   |  |  |
| Color                               | black                  |  |  |
| CRI                                 | >80                    |  |  |
| UGR ?                               | 25.0000                |  |  |
| Binning                             | 6                      |  |  |
|                                     |                        |  |  |