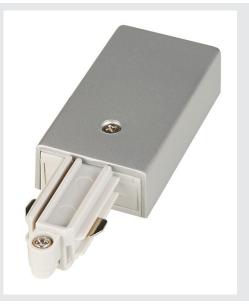

## FEED-IN for 1-phase high-voltage surface-mounted track

## silver-grey, earth electrode left

Feed-in for the 1-phase high-voltage surface-mounted track system. Available in various colour versions, you can also choose the ground conductor's position left or right depending on your individual installation. More detailed information can be provided on request.