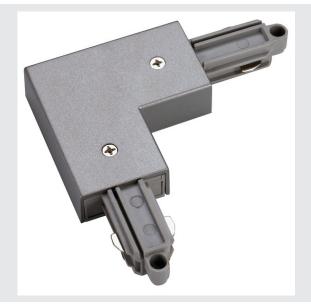

## CORNER CONNECTOR for 1-phase high-voltage surface-mounted track

## silver-grey, earth electrode outside

Corner connector with feed capability for the 1-phase high-voltage surface-mounted track system. Available in various colour versions, you can also choose the ground conductor's position left or right depending on your individual installation. More detailed information can be provided on request.