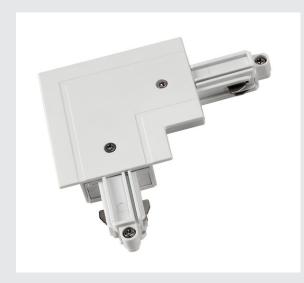

## white, earth electrode inside

Corner connector with feed-in capability for the 240V 1-phase recessed track system. You can also choose the ground conductor's position left or right for the connector depending on your individual installation. More detailed information can be provided on request.