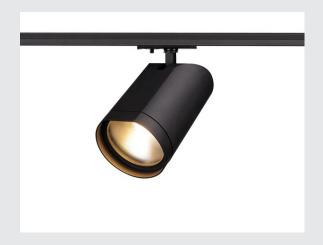

## **BILAS**

spot for 240V 1-circuit track, LED, 2700K, round, matt black,  $60^{\circ}$ , 16W, incl. 1-circuit adapter

The simple and elegantly shaped BILAS SPOT is equipped with an adapter for the 240V 1-phase track system and has a turning and pivoting arm that can be locked into position. Outfitted with a powerful, warm white COB LED, the spot is available in a number of colours, as well as various beam angles.

## **TECHNICAL DATA**

| Item no.:                 | 143560                       |  |  |
|---------------------------|------------------------------|--|--|
| Lamps included            | 0                            |  |  |
| Primary nominal voltage   | 230V ~50/60Hz mA/V           |  |  |
| Vertical tilting range    | 90 °                         |  |  |
| Horizontal rotation range | 355 °                        |  |  |
| Height                    | 20.0 cm                      |  |  |
| Diameter                  | 10.0 cm                      |  |  |
| Net weight                | 0.844 kg                     |  |  |
| Gross weight              | 1.075 kg                     |  |  |
| IP Code                   | IP 20                        |  |  |
| Safety class              | I                            |  |  |
| Assembly                  | Surface                      |  |  |
| Assembly details          | Ceiling, Track Ceiling, Wall |  |  |
| Wattage                   | 16.0 W                       |  |  |
| Lumen                     | 1000 lm                      |  |  |
| Colour temperature        | 2700 Kelvin                  |  |  |
| Beam angle                | 60 °                         |  |  |
| Color                     | black                        |  |  |
| CRI                       | >80                          |  |  |
| Binning                   | 6                            |  |  |
| LXXBXX data               | 70/50                        |  |  |
| Service life              | 50000 h                      |  |  |
|                           |                              |  |  |