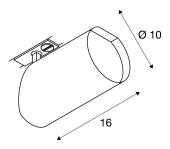

## **TECHNICAL DATA**

| Item no.:                 | 143560                       |  |  |
|---------------------------|------------------------------|--|--|
| Lamps included            | 0                            |  |  |
| Primary nominal voltage   | 230V ~50/60Hz mA/V           |  |  |
| Vertical tilting range    | 90 °                         |  |  |
| Horizontal rotation range | 355 °                        |  |  |
| Height                    | 20.0 cm                      |  |  |
| Diameter                  | 10.0 cm                      |  |  |
| Net weight                | 0.844 kg                     |  |  |
| Gross weight              | 1.075 kg                     |  |  |
| IP Code                   | IP 20                        |  |  |
| Safety class              | I                            |  |  |
| Assembly                  | Surface                      |  |  |
| Assembly details          | Ceiling, Track Ceiling, Wall |  |  |
| Wattage                   | 16.0 W                       |  |  |
| Lumen                     | 1000 lm                      |  |  |
| Colour temperature        | 2700 Kelvin                  |  |  |
| Beam angle                | 60 °                         |  |  |
| Color                     | black                        |  |  |
| CRI                       | >80                          |  |  |
| Binning                   | 6                            |  |  |
| LXXBXX data               | 70/50                        |  |  |
| Service life              | 50000 h                      |  |  |
|                           |                              |  |  |