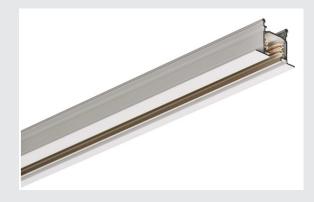

## high-voltage track, white, 3 m

Aluminium carrier track of the EUTRAC 240V 3-circuit recessed track system. The surface-mounted version of this system is available in several lengths. The special design makes it possible for ceiling panels to be put onto the rail itself. For more detailed information about the maximum load, please refer to the instructions in the manual. Alternatively, there is a surface-mounted version available too. Please note that the white tone will be changing from RAL 9010 to RAL 9016 (traffic white) on 1st April 2018. More information can be found under Product Information in the ?Service? / Downloads area.