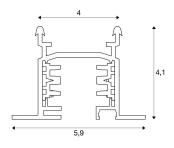

## **TECHNICAL DATA**

| Item no.:          | 145311       |
|--------------------|--------------|
| Nominal voltage    | 230V ~50Hz V |
| Length             | 300.0 cm     |
| Width              | 5.9 cm       |
| Height             | 4.1 cm       |
| Installation width | 4.0 cm       |
| Net weight         | 3.392 kg     |
| Gross weight       | 4.934 kg     |
| IP Code            | IP 20        |
| Safety class       | 1            |
| Assembly           | Recessed     |
| Assembly details   | Ceiling      |
| Color              | white        |
|                    |              |