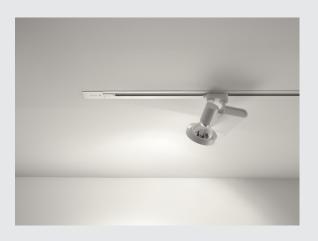

## high-voltage track, white, 3 m

Aluminium carrier track of the EUTRAC 240V 3-circuit recessed track system. The surface-mounted version of this system is available in several lengths. The special design makes it possible for ceiling panels to be put onto the rail itself. For more detailed information about the maximum load, please refer to the instructions in the manual. Alternatively, there is a surface-mounted version available too. Please note that the white tone will be changing from RAL 9010 to RAL 9016 (traffic white) on 1st April 2018. More information can be found under Product Information in the ?Service? / Downloads area.