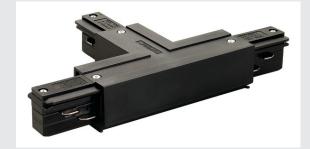

## T-CONNECTOR for EUT-RAC 240V 3-phase surface-mounted track

## earth electrode left, black

T-connector with feed-in capability for the 240V 3-phase surface-mounted track system. Available in various colour versions, you can also choose the ground conductor's position left or right depending on your individual installation. More detailed information can be provided on request.