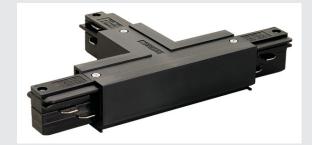

## T-CONNECTOR for EUT-RAC 240V 3-phase surface-mounted track

## earth electrode right, black

T-connector with feed-in capability for the 240V 3-phase surface-mounted track system. Available in various colour versions, you can also choose the ground conductor's position left or right depending on your individual installation. More detailed information can be provided on request.