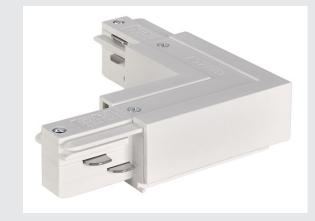

## L-CONNECTOR for EUT-RAC 240V 3-phase surface-mounted track

## earth electrode inside, white

Corner connector with feed capability for the 240V 3-circuit surface-mounted track system. Available in various colour versions, you can also choose the ground conductor's position left or right depending on your individual installation. More detailed information can be provided on request. Please note that the white tone will be changing from RAL 9010 to RAL 9016 (traffic white) on 1st April 2018. More information can be found under Product Information in the ?Service? / Downloads area.