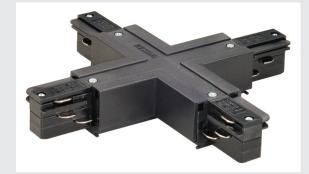

## with feed-in capacity, 2 power circuits, black

X-connector with feed-in capability for the 240V 3-phase surface-mounted track system. Available in various colour versions the connector contains two separate electric circuits. More detailed information can be provided on request.