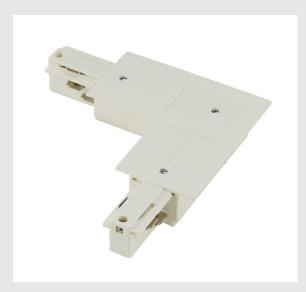

## L-CONNECTOR for EUT-RAC 240V 3-phase recessed track

## white, earth electrode inside

Corner connector with feed capability for the 240V 3-circuit recessed track system. Constructed for even level installation, you can also choose the ground conductor's position left or right depending on your individual installation. More detailed information can be provided on request. Please note that the white tone will be changing from RAL 9010 to RAL 9016 (traffic white) on 1st April 2018. More information can be found under Product Information in the ?Service? / Downloads area.