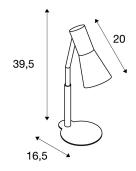

## **TECHNICAL DATA**

| Item no.:                         | 146007                                |
|-----------------------------------|---------------------------------------|
| Socket                            | GU10                                  |
| Lamp                              | QPAR51                                |
| Number of sockets                 | 1                                     |
| Lamps included                    | 0                                     |
| Number of different light outlets | 1                                     |
| Primary nominal voltage           | 230V ~50/60Hz mA/V                    |
| Tilt range                        | 90 °                                  |
| Horizontal rotation range         | 350 °                                 |
| Length                            | 24.0 cm                               |
| Width                             | 12.0 cm                               |
| Height                            | 42.0 cm                               |
| Net weight                        | 1.185 kg                              |
| Gross weight                      | 1.445 kg                              |
| IP Code                           | IP 20                                 |
| Safety class                      | 1                                     |
| Impact resistance class           | IK03                                  |
| Impact resistance                 | 0,3499999999999999998 Joule           |
| Assembly                          | Mobile                                |
| Wattage                           | 35.0 W                                |
| Color                             | blue                                  |
|                                   | · · · · · · · · · · · · · · · · · · · |