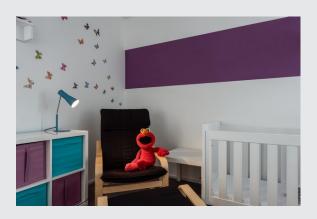

## table lamp, QPAR51, blue, max. 35W

The PHELIA table lamp comes in several colour variants and impresses with its elegant conical lamp shade and its puristic appearance. The luminaire is made of aluminium and steel and, thanks to the GU10 socket, is suitable for both halogen and LED lamps.