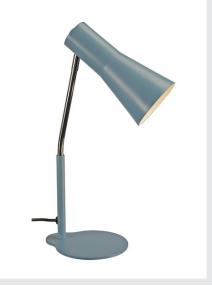

## table lamp, QPAR51, blue, max. 35W

The PHELIA table lamp comes in several colour variants and impresses with its elegant conical lamp shade and its puristic appearance. The luminaire is made of aluminium and steel and, thanks to the GU10 socket, is suitable for both halogen and LED lamps.