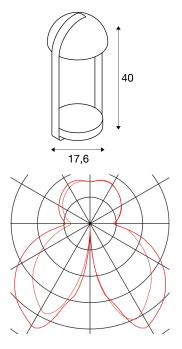

## **TECHNICAL DATA**

| 146101                      |
|-----------------------------|
| 0                           |
| 1                           |
| 220-240V ~50/60Hz mA/V      |
| 12 mA/V                     |
| 17.6 cm                     |
| 17.6 cm                     |
| 40.0 cm                     |
| 1.93 kg                     |
| 2.779 kg                    |
| IP 20                       |
| 11                          |
| IK03                        |
| 0,3499999999999999998 Joule |
| Mobile                      |
| 8.7 W                       |
| 460 lm                      |
| 3000 Kelvin                 |
| white                       |
| >80                         |
| 6                           |
| 70/50                       |
|                             |