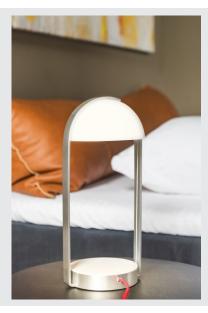

## BRENDA

## table lamp, LED, 3000K, white/silver, 5.4W

The BRENDA LED table lamp is fitted with a powerful COB LED module. Due to its unusual shape, the table lamp provides an indirect, homogeneous lighting effect. The integrated LED driver means it can be directly connected to the 230V mains supply.