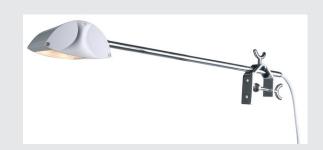

## **NEPRO DISPLAY**

wall light, QT-DE12, silver-grey/chrome, max. 300W

Adjustable high-voltage display luminaire NEPRO DIS-PLAY. The fitting is made from aluminium and equipped with a R7s socket for halogen bars which is covered by clear glass. A display clamp for simplified assembly is included. Delivered with connection lead, switch and mains plug the electrical connection is made directly via 230V mains supply. We additionally offer a pipe kit for simplified mounting on pipes and crossbars with diameters from 32 to 42 mm.

## **TECHNICAL DATA**

| Item no.:                 | 146472                                   |  |  |
|---------------------------|------------------------------------------|--|--|
| Socket                    | R7s 118mm                                |  |  |
| Lamp                      | QT-DE12                                  |  |  |
| Number of sockets         | 1                                        |  |  |
| Lamps included            | 0                                        |  |  |
| Primary nominal voltage   | 230V ~50Hz mA/V                          |  |  |
| Tilt range                | 90 °                                     |  |  |
| Horizontal rotation range | 350 °                                    |  |  |
| Length                    | 70.0 cm                                  |  |  |
| Width                     | 11.0 cm                                  |  |  |
| Height                    | 6.0 cm                                   |  |  |
| Net weight                | 1.232 kg                                 |  |  |
| Gross weight              | 1.71 kg                                  |  |  |
| IP Code                   | IP 20                                    |  |  |
| Safety class              | 1                                        |  |  |
| Impact resistance class   | IK03                                     |  |  |
| Impact resistance         | 0,34999999999999999999999999999999999999 |  |  |
| Wattage                   | 300.0 W                                  |  |  |
| Color                     | grey                                     |  |  |
| BIG WHITE Page            | 228                                      |  |  |
|                           |                                          |  |  |