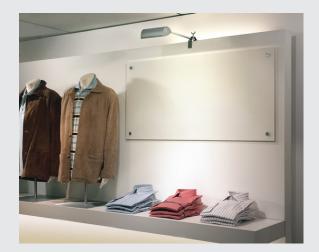

## **NEPRO DISPLAY**

wall light, QT-DE12, silver-grey/chrome, max. 300W

Adjustable high-voltage display luminaire NEPRO DIS-PLAY. The fitting is made from aluminium and equipped with a R7s socket for halogen bars which is covered by clear glass. A display clamp for simplified assembly is included. Delivered with connection lead, switch and mains plug the electrical connection is made directly via 230V mains supply. We additionally offer a pipe kit for simplified mounting on pipes and crossbars with diameters from 32 to 42 mm.