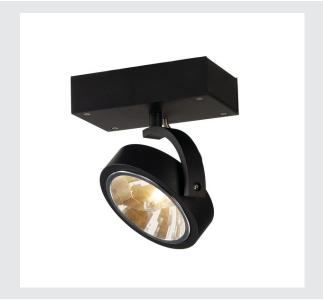

## KALU wall and ceiling light

single-headed, QR111, round, matt black, max. 50 W

The puristic design of the wall and ceiling light KALU is a guarantor for absolutely individual alignment of lamp heads, optionally equipped with QRB halogen or suitable LED lamps. Equipped with soft-start function, the incorporated electronic transformer protects the bulbs from potential damage from over-voltage. The light can be dimmed which offers even more installation possibilities. Available in matt white, matt black or brushed aluminium colour, KALU is supplied ready for direct connection to 230V mains supply.

## **TECHNICAL DATA**

| Item no.:                           | 147250          |  |  |
|-------------------------------------|-----------------|--|--|
| Socket                              | G53             |  |  |
| Lamp                                | QR111           |  |  |
| Number of sockets                   | 1               |  |  |
| Lamps included                      | 0               |  |  |
| Primary nominal voltage             | 230V ~50Hz mA/V |  |  |
| Secondary power / secondary voltage | 12 mA/V         |  |  |
| Tilt range                          | 90 °            |  |  |
| Horizontal rotation range           | 350 °           |  |  |
| Width                               | 15.0 cm         |  |  |
| Height                              | 19.0 cm         |  |  |
| Depth                               | 9.0 cm          |  |  |
| Net weight                          | 0.569 kg        |  |  |
| Gross weight                        | 0.742 kg        |  |  |
| IP Code                             | IP 20           |  |  |
| Safety class                        | I               |  |  |
| Assembly                            | Surface         |  |  |
| Assembly details                    | Ceiling,Wall    |  |  |
| Wattage                             | 50.0 W          |  |  |
| Color                               | black           |  |  |
|                                     | ·               |  |  |