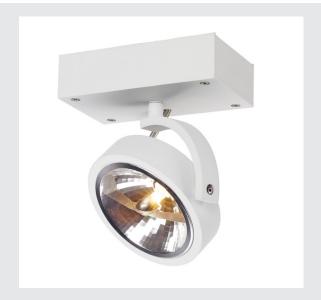

## KALU wall and ceiling light

single-headed, QR111, round, matt white, max. 50 W

The puristic design of the wall and ceiling light KALU is a guarantor for absolutely individual alignment of lamp heads, optionally equipped with QRB halogen or suitable LED lamps. Equipped with soft-start function, the incorporated electronic transformer protects the bulbs from potential damage from over-voltage. The light can be dimmed which offers even more installation possibilities. Available in matt white, matt black or brushed aluminium colour, KALU is supplied ready for direct connection to 230V mains supply.

## **TECHNICAL DATA**

| Item no.:                           | 147251          |
|-------------------------------------|-----------------|
| Socket                              | G53             |
| Lamp                                | QR111           |
| Number of sockets                   | 1               |
| Lamps included                      | 0               |
| Primary nominal voltage             | 230V ~50Hz mA/V |
| Secondary power / secondary voltage | 12 mA/V         |
| Tilt range                          | 90 °            |
| Horizontal rotation range           | 350 °           |
| Width                               | 15.0 cm         |
| Height                              | 19.0 cm         |
| Depth                               | 9.0 cm          |
| Net weight                          | 0.575 kg        |
| Gross weight                        | 0.734 kg        |
| IP Code                             | IP 20           |
| Safety class                        | I               |
| Assembly                            | Surface         |
| Assembly details                    | Ceiling,Wall    |
| Wattage                             | 50.0 W          |
| Color                               | white           |