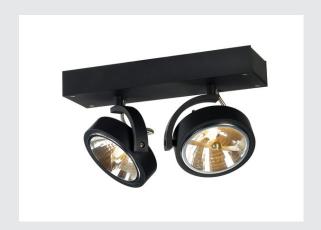

## KALU wall and ceiling light

double-headed, QR111, round, matt black, max. 100 W

The puristic design of the wall and ceiling light KALU is a guarantor for absolutely individual alignment of lamp heads, optionally equipped with QRB halogen or suitable LED lamps. Equipped with soft-start function, the incorporated electronic transformer protects the bulbs from potential damage from over-voltage. The light can be dimmed which offers even more installation possibilities. Available in matt white, matt black or brushed aluminium colour, KALU is supplied ready for direct connection to 230V mains supply.

## **TECHNICAL DATA**

| Item no.:                           | 147260          |  |  |
|-------------------------------------|-----------------|--|--|
| Socket                              | G53             |  |  |
| Lamp                                | QR111           |  |  |
| Number of sockets                   | 2               |  |  |
| Lamps included                      | 0               |  |  |
| Primary nominal voltage             | 230V ~50Hz mA/V |  |  |
| Secondary power / secondary voltage | 12 mA/V         |  |  |
| Tilt range                          | 90 °            |  |  |
| Horizontal rotation range           | 350 °           |  |  |
| Width                               | 30.0 cm         |  |  |
| Height                              | 19.0 cm         |  |  |
| Depth                               | 9.0 cm          |  |  |
| Net weight                          | 0.95 kg         |  |  |
| Gross weight                        | 1.229 kg        |  |  |
| IP Code                             | IP 20           |  |  |
| Safety class                        | I               |  |  |
| Assembly                            | Surface         |  |  |
| Assembly details                    | Ceiling,Wall    |  |  |
| Wattage                             | 50.0 W          |  |  |
| Color                               | black           |  |  |
|                                     | !               |  |  |