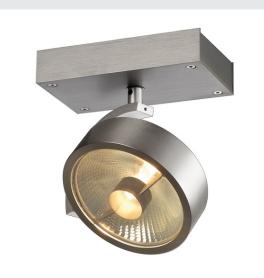

## KALU

## wall and ceiling light, single-headed, QPAR111, round, brushed aluminium, max. 75 $\rm W$

The puristic design of KALU ceiling light is a guarantor for absolutely individual alignment of lamp heads, optionally equipped with halogen or suitable LED ES111 lamps. The light can also be dimmed which offers even more installation possibilities. Available in several colour versions KALU ceiling light is supplied ready for direct connection to 230V mains supply.