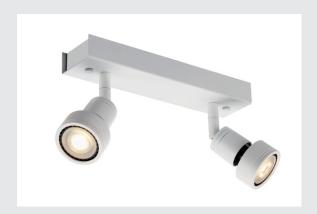

## PURI 2 wall and ceiling light

double-headed, QPAR51, matt white, max. 100 W, with deco ring

Wall and ceiling light of our PURI series where, depending on the version, one to three adjustable lamp heads are mounted to the canopy. The luminaire is made of aluminium and, thanks to the GU10 socket, is suitable for both halogen and LED lamps. A lamp is included to place on the lamp for halogen lamps with 5cm diameter. The electrical connection of the luminaire, which comes in various colours, is made directly to the 230V mains supply.

## **TECHNICAL DATA**

| Item no.:                 | 147371          |
|---------------------------|-----------------|
| Socket                    | GU10            |
| Lamp                      | QPAR51          |
| Number of sockets         | 2               |
| Lamps included            | 0               |
| Primary nominal voltage   | 230V ~50Hz mA/V |
| Tilt range                | 85 °            |
| Horizontal rotation range | 350 °           |
| Length                    | 24.5 cm         |
| Width                     | 5.6 cm          |
| Height                    | 8.6 cm          |
| Net weight                | 0.62 kg         |
| Gross weight              | 0.707 kg        |
| IP Code                   | IP 20           |
| Safety class              | I               |
| Assembly                  | Surface         |
| Assembly details          | Ceiling,Wall    |
| Wattage                   | 50.0 W          |
| Color                     | white           |
| BIG WHITE Page            | 303             |