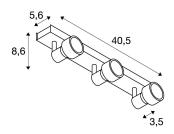

## **TECHNICAL DATA**

| em no.:                   | 147386          |  |  |
|---------------------------|-----------------|--|--|
| ocket                     | GU10            |  |  |
| amp                       | QPAR51          |  |  |
| lumber of sockets         | 3               |  |  |
| amps included             | 0               |  |  |
| rimary nominal voltage    | 230V ~50Hz mA/V |  |  |
| ilt range                 | 85 °            |  |  |
| lorizontal rotation range | 350 °           |  |  |
| ength                     | 40.5 cm         |  |  |
| /idth                     | 5.6 cm          |  |  |
| eight                     | 8.6 cm          |  |  |
| et weight                 | 0.967 kg        |  |  |
| iross weight              | 1.11 kg         |  |  |
| <sup>2</sup> Code         | IP 20           |  |  |
| afety class               | I               |  |  |
| ssembly                   | Surface         |  |  |
| ssembly details           | Ceiling,Wall    |  |  |
| /attage                   | 50.0 W          |  |  |
| color                     | red             |  |  |