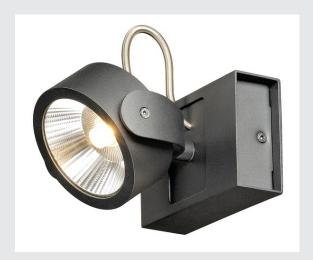

## KALU wall and ceiling light

single-headed, LED, 3000K, matt black, max. 10W

As one would expect, the LED extension of the popular KALU series guarantees the utterly free adjustment of lamp heads. Fitted with dimmable, high output LEDs, the KALU series has just become even more efficient and versatile! Available in matt black or black and white, KALU wall and ceiling light is supplied ready for direct connection to 230V mains supply.

## **TECHNICAL DATA**

| Item no.:                 | 147600                 |  |  |
|---------------------------|------------------------|--|--|
| Lamps included            | 0                      |  |  |
| Primary nominal voltage   | 220-240V ~50/60Hz mA/V |  |  |
| Vertical tilting range    | 180 °                  |  |  |
| Horizontal rotation range | 340 °                  |  |  |
| Width                     | 13.1 cm                |  |  |
| Height                    | 8.8 cm                 |  |  |
| Depth                     | 16.5 cm                |  |  |
| Net weight                | 0.756 kg               |  |  |
| Gross weight              | 0.906 kg               |  |  |
| IP Code                   | IP 20                  |  |  |
| Safety class              | I                      |  |  |
| Assembly                  | Surface                |  |  |
| Assembly details          | Ceiling,Wall           |  |  |
| Wattage                   | 11.0 W                 |  |  |
| Lumen                     | 660 lm                 |  |  |
| Colour temperature        | 3000 Kelvin            |  |  |
| Beam angle                | 14 °                   |  |  |
| Color                     | black                  |  |  |
| CRI                       | >80                    |  |  |
| Binning                   | 6                      |  |  |
| LXXBXX data               | 70/50                  |  |  |
|                           | <u>'</u>               |  |  |