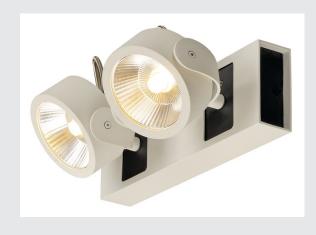

## KALU wall and ceiling light

## double-headed, LED, 3000K, white/black, 20W

As one would expect, the LED extension of the popular KALU series guarantees the utterly free adjustment of lamp heads. Fitted with dimmable, high output LEDs, the KALU series has just become even more efficient and versatile! Available in matt black or black and white, KALU LED wall and ceiling light is supplied ready for direct connection to 230V mains supply.

## **TECHNICAL DATA**

| Item no.:                 | 147611                 |
|---------------------------|------------------------|
| Lamps included            | 0                      |
| Primary nominal voltage   | 220-240V ~50/60Hz mA/V |
| Vertical tilting range    | 180 °                  |
| Horizontal rotation range | 340 °                  |
| Width                     | 28.1 cm                |
| Height                    | 8.8 cm                 |
| Depth                     | 16.5 cm                |
| Net weight                | 1.541 kg               |
| Gross weight              | 1.801 kg               |
| IP Code                   | IP 20                  |
| Safety class              | 1                      |
| Assembly                  | Surface                |
| Assembly details          | Ceiling,Wall           |
| Wattage                   | 21.0 W                 |
| Lumen                     | 1320 lm                |
| Colour temperature        | 3000 Kelvin            |
| Beam angle                | 14 °                   |
| Color                     | black                  |
| CRI                       | >80                    |
| Binning                   | 6                      |
| LXXBXX data               | 70/50                  |
|                           |                        |