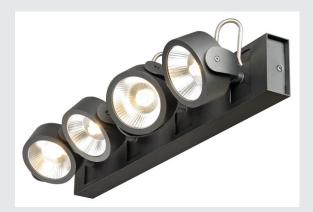

## KALU wall and ceiling light

four-headed, LED, 3000K, matt black, 40W, rectangular canopy

As one would expect, the LED extension of the popular KALU series guarantees the utterly free adjustment of lamp heads. Fitted with dimmable, high output LEDs, the KALU series has just become even more efficient and versatile! Available in matt black or black and white, KALU LED wall and ceiling light is supplied ready for direct connection to 230V mains supply.

## **TECHNICAL DATA**

| Item no.:                 | 147630                 |  |
|---------------------------|------------------------|--|
| Lamps included            | 0                      |  |
| Primary nominal voltage   | 220-240V ~50/60Hz mA/V |  |
| Vertical tilting range    | 180 °                  |  |
| Horizontal rotation range | 340 °                  |  |
| Width                     | 58.0 cm                |  |
| Height                    | 8.8 cm                 |  |
| Depth                     | 16.5 cm                |  |
| Net weight                | 2.928 kg               |  |
| Gross weight              | 3.328 kg               |  |
| IP Code                   | IP 20                  |  |
| Safety class              |                        |  |
| Assembly                  | Surface                |  |
| Assembly details          | Ceiling,Wall           |  |
| Wattage                   | 42.0 W                 |  |
| Lumen                     | 2640 lm                |  |
| Colour temperature        | 3000 Kelvin            |  |
| Beam angle                | 14 °                   |  |
| Color                     | black                  |  |
| CRI                       | >80                    |  |
| Binning                   | 6                      |  |
| LXXBXX data               | 70/50                  |  |
|                           |                        |  |