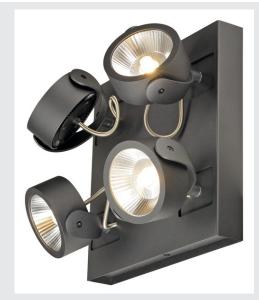

## KALU wall and ceiling light

## four-headed, LED, 3000K, matt black, 40W, square canopy

As one would expect, the LED extension of the popular KALU series guarantees the utterly free adjustment of lamp heads. Fitted with dimmable, high output LEDs, the KALU series has just become even more efficient and versatile! Available in matt black or black and white, KALU LED wall and ceiling light is supplied ready for direct connection to 230V mains supply.