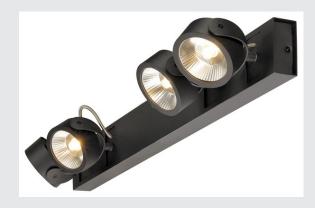

## KALU wall and ceiling light

four-headed, LED, 3000K, matt black, 40W, rectangular canopy extra long

As one would expect, the LED extension of the popular KALU series guarantees the utterly free adjustment of lamp heads. Fitted with dimmable, high output LEDs, the KALU series has just become even more efficient and versatile! Available in matt black or black and white, KALU LED wall and ceiling light is supplied ready for direct connection to 230V mains supply.

## **TECHNICAL DATA**

| Item no.:                 | 147650                 |
|---------------------------|------------------------|
| Lamps included            | 0                      |
| Primary nominal voltage   | 220-240V ~50/60Hz mA/V |
| Vertical tilting range    | 180 °                  |
| Horizontal rotation range | 340 °                  |
| Width                     | 88.0 cm                |
| Height                    | 8.8 cm                 |
| Depth                     | 16.5 cm                |
| Net weight                | 3.72 kg                |
| Gross weight              | 4.258 kg               |
| IP Code                   | IP 20                  |
| Safety class              | 1                      |
| Assembly                  | Surface                |
| Assembly details          | Ceiling,Wall           |
| Wattage                   | 42.0 W                 |
| Lumen                     | 2640 lm                |
| Colour temperature        | 3000 Kelvin            |
| Beam angle                | 14 °                   |
| Color                     | black                  |
| CRI                       | >80                    |
| Binning                   | 6                      |
| LXXBXX data               | 70/50                  |
|                           |                        |