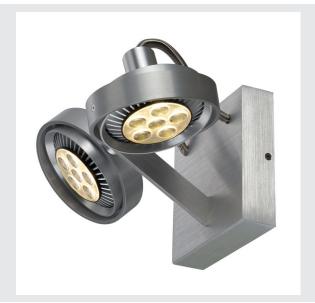

## KALU 2 wall and ceiling light

double-headed, QPAR111, brushed aluminium, max. 100 W

The puristic design of the wall and ceiling light KALU 2 is a guarantor for absolutely individual alignment of lamp heads, optionally equipped with ES111 halogen or suitable LED lamps. The light can be dimmed which offers even more installation possibilities. Available in brushed aluminium finish, KALU 2 is supplied ready for direct connection to 230V mains supply.

## **TECHNICAL DATA**

| Item no.:               | 147716          |  |  |
|-------------------------|-----------------|--|--|
| Socket                  | GU10            |  |  |
| Lamp                    | QPAR111         |  |  |
| Number of sockets       | 2               |  |  |
| Lamps included          | 0               |  |  |
| Primary nominal voltage | 230V ~50Hz mA/V |  |  |
| Width                   | 30.5 cm         |  |  |
| Height                  | 20.5 cm         |  |  |
| Depth                   | 16.0 cm         |  |  |
| Net weight              | 1.083 kg        |  |  |
| Gross weight            | 1.505 kg        |  |  |
| IP Code                 | IP 20           |  |  |
| Safety class            | I               |  |  |
| Assembly                | Surface         |  |  |
| Assembly details        | Ceiling,Wall    |  |  |
| Wattage                 | 50.0 W          |  |  |
| Color                   | aluminium       |  |  |
|                         |                 |  |  |