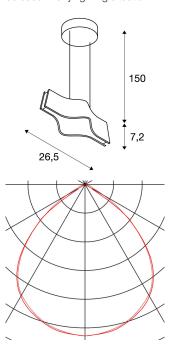

## **TECHNICAL DATA**

| Item no.:                           | 147830                 |  |
|-------------------------------------|------------------------|--|
| Lamps included                      | 0                      |  |
| Primary nominal voltage             | 220-240V ~50/60Hz mA/V |  |
| Secondary power / secondary voltage | 500 mA/V               |  |
| Length                              | 26.5 cm                |  |
| Pendant length                      | 150.0 cm               |  |
| Width                               | 11.4 cm                |  |
| Height                              | 7.2 cm                 |  |
| Net weight                          | 1.195 kg               |  |
| Gross weight                        | 1.507 kg               |  |
| IP Code                             | IP 20                  |  |
| Safety class                        | I                      |  |
| Assembly                            | Surface                |  |
| Assembly details                    | Ceiling                |  |
| Wattage                             | 12.0 W                 |  |
| Lumen                               | 800 lm                 |  |
| Colour temperature                  | 3000 Kelvin            |  |
| Beam angle                          | 100°                   |  |
| Color                               | black                  |  |
| CRI                                 | >80                    |  |
| Binning                             | 6                      |  |
| LXXBXX data                         | 70/50                  |  |