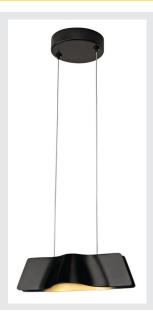

## **WAVE PENDANT** pendant

LED, 3000K, black, 9W, incl. black canopy, driver

The WAVE PENDANT, available in black, white, brass, or brushed aluminium, has an elegant wave form. Equipped with one powerful, warm white premium COB LED, as well as LED driver included in the scope of supply, the set can be used in any lighting situation.