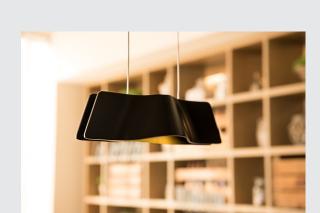

## **WAVE PENDANT** pendant

LED, 3000K, black, 9W, incl. black canopy, driver

The WAVE PENDANT, available in black, white, brass, or brushed aluminium, has an elegant wave form. Equipped with one powerful, warm white premium COB LED, as well as LED driver included in the scope of supply, the set can be used in any lighting situation.