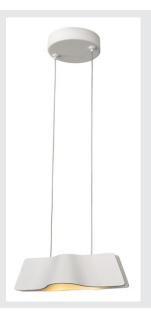

## **WAVE PENDANT**

pendant, LED, 3000K, white, max. 9W, incl. white canopy, driver

The WAVE PENDANT, available in black, white, brass, or brushed aluminium, has an elegant wave form. Equipped with one powerful, warm white premium COB LED, as well as LED driver included in the scope of supply, the set can be used in any lighting situation.