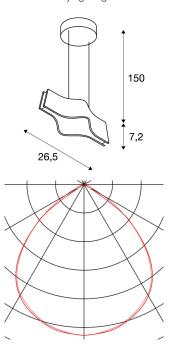

## **TECHNICAL DATA**

| Item no.:                           | 147831                 |  |
|-------------------------------------|------------------------|--|
| Lamps included                      | 0                      |  |
| Primary nominal voltage             | 220-240V ~50/60Hz mA/V |  |
| Secondary power / secondary voltage | 500 mA/V               |  |
| Length                              | 26.5 cm                |  |
| Pendant length                      | 150.0 cm               |  |
| Width                               | 11.4 cm                |  |
| Height                              | 7.2 cm                 |  |
| Net weight                          | 1.197 kg               |  |
| Gross weight                        | 1.515 kg               |  |
| IP Code                             | IP 20                  |  |
| Safety class                        | I                      |  |
| Assembly                            | Surface                |  |
| Assembly details                    | Ceiling                |  |
| Wattage                             | 12.0 W                 |  |
| Lumen                               | 980 lm                 |  |
| Colour temperature                  | 3000 Kelvin            |  |
| Beam angle                          | 100°                   |  |
| Color                               | white                  |  |
| CRI                                 | >80                    |  |
| Binning                             | 6                      |  |
| LXXBXX data                         | 70/50                  |  |