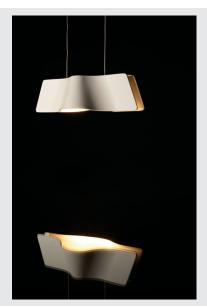

## **WAVE PENDANT**

pendant, LED, 3000K, white, max. 9W, incl. white canopy, driver

The WAVE PENDANT, available in black, white, brass, or brushed aluminium, has an elegant wave form. Equipped with one powerful, warm white premium COB LED, as well as LED driver included in the scope of supply, the set can be used in any lighting situation.