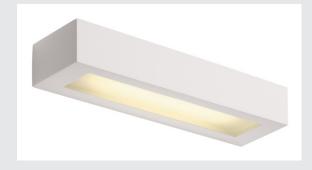

## PLASTRA 103

## wall light, C35, square, white plaster, max. 8 W

The PLASTRA 103 plaster light is a highly individual wall light with a pure, clear form. Designed for the use of T5 fluorescent tubes it is ready for direct connection to 230V mains supply thanks to the incorporated electronic ballast. The sandpaper included as part of the delivery is used to clean the surfaces. After priming, the luminaire can be painted with wall paint as desired.