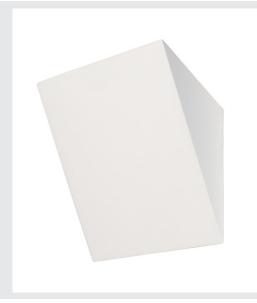

# wall light, TC-(D,H,T,Q)SE, 105 Torch, white plaster, max. 40 W $\,$

With the PLASTRA plaster lamp, you own a highly individual wall light with puristic and clear design incorporated in a classic modern form. Prepared for the use of one E14 energy-saving lamp, it is ready for direct connection to 230V mains supply. The sandpaper included as part of the delivery is used to clean the surfaces. After priming, the luminaire can be painted with wall paint as desired.