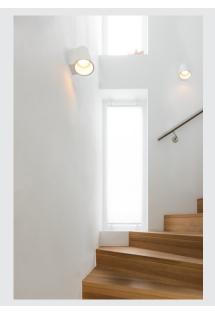

## PLASTRA wall light

TCR-TSE, Cone, white, max. 11W

The plain PLASTER plaster wall light with GX53 socket. Prepared to take a GX53 bulb, it is ready for direct connection to the 230V mains supply. After priming, the luminaire can be painted with wall paint as desired.