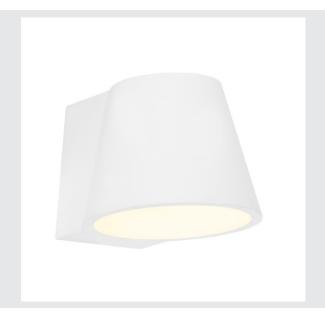

## PLASTRA wall light

TCR-TSE, Cone, white, max. 11W

The plain PLASTER plaster wall light with GX53 socket. Prepared to take a GX53 bulb, it is ready for direct connection to the 230V mains supply. After priming, the luminaire can be painted with wall paint as desired.

## **TECHNICAL DATA**

| Item no.:               | 148061          |
|-------------------------|-----------------|
| Socket                  | GX53            |
| Lamp                    | TCR-TSE         |
| Number of sockets       | 1               |
| Lamps included          | 0               |
| Primary nominal voltage | 230V ~50Hz mA/V |
| Width                   | 13.0 cm         |
| Height                  | 10.5 cm         |
| Depth                   | 15.0 cm         |
| Net weight              | 0.982 kg        |
| Gross weight            | 1.191 kg        |
| IP Code                 | IP 20           |
| Safety class            | I               |
| Assembly                | Surface         |
| Assembly details        | Wall            |
| Wattage                 | 11.0 W          |
| Color                   | white           |
| BIG WHITE Page          | 180             |