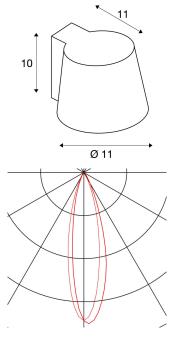

## **TECHNICAL DATA**

| Item no.:               | 148061          |
|-------------------------|-----------------|
| Socket                  | GX53            |
| Lamp                    | TCR-TSE         |
| Number of sockets       | 1               |
| Lamps included          | 0               |
| Primary nominal voltage | 230V ~50Hz mA/V |
| Width                   | 13.0 cm         |
| Height                  | 10.5 cm         |
| Depth                   | 15.0 cm         |
| Net weight              | 0.982 kg        |
| Gross weight            | 1.191 kg        |
| IP Code                 | IP 20           |
| Safety class            | I               |
| Assembly                | Surface         |
| Assembly details        | Wall            |
| Wattage                 | 11.0 W          |
| Color                   | white           |
| BIG WHITE Page          | 180             |