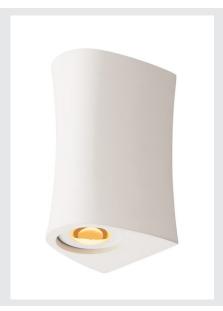

## **PLASTRA**

wall light, LED, 3000K, up/down, steel /white plaster, max. 35W

With the PLASTRA LED plaster light, you have a highly-individual wall light with a puristic design. The surface-mounted wall light comes fitted with a warm-white 240V LED and is ready for direct connection to the 230V mains supply. The sandpaper included as part of the delivery is used to clean the surfaces. The light can be individually customised with paint, wallpaper and stickers.