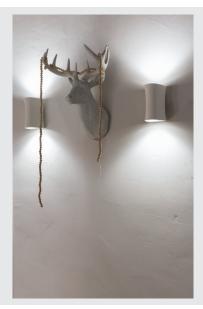

## **PLASTRA**

wall light, LED, 3000K, up/down, steel /white plaster, max. 35W

With the PLASTRA LED plaster light, you have a highly-individual wall light with a puristic design. The surface-mounted wall light comes fitted with a warm-white 240V LED and is ready for direct connection to the 230V mains supply. The sandpaper included as part of the delivery is used to clean the surfaces. The light can be individually customised with paint, wallpaper and stickers.