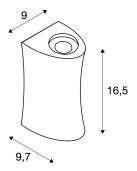

## **TECHNICAL DATA**

| Item no.:                           | 148063                 |  |
|-------------------------------------|------------------------|--|
| Lamps included                      | 0                      |  |
| Number of different light outlets   | 2                      |  |
| Primary nominal voltage             | 220-240V ~50/60Hz mA/V |  |
| Secondary power / secondary voltage | 700 mA/V               |  |
| Width                               | 9.0 cm                 |  |
| Height                              | 16.5 cm                |  |
| Depth                               | 9.7 cm                 |  |
| Net weight                          | 1.059 kg               |  |
| Gross weight                        | 1.239 kg               |  |
| IP Code                             | IP 20                  |  |
| Safety class                        | I                      |  |
| Assembly                            | Surface                |  |
| Assembly details                    | Wall                   |  |
| Wattage                             | 6.6 W                  |  |
| Lumen                               | 200 lm                 |  |
| Colour temperature                  | 3000 Kelvin            |  |
| Beam angle                          | 60 °                   |  |
| Color                               | white                  |  |
| CRI                                 | >80                    |  |
| Binning                             | 6                      |  |
| LXXBXX data                         | 70/50                  |  |