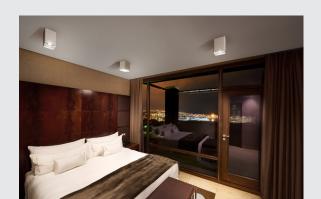

## **PLASTRA**

ceiling light, single-headed, LED GU10 111mm, square, white plaster, L/B/H 18/18/19 cm

With the PLASTRA LED plaster light, you have a highly-individual ceiling light with a puristic design. Prepared to accept a QPAR111 LED lamp, it is ready for direct connection to the 230V mains supply. The sandpaper included as part of the delivery is used to clean the surfaces. After priming, the luminaire can be painted with wall paint as desired. The PLASTRA product family impresses with its wide range of application and design possibilities.