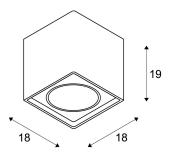

## **TECHNICAL DATA**

| Item no.:                 | 148081                 |  |  |
|---------------------------|------------------------|--|--|
| Socket                    | GU10                   |  |  |
| Lamp                      | LED GU10 51mm          |  |  |
| Number of sockets         | 1                      |  |  |
| Lamps included            | 0                      |  |  |
| Primary nominal voltage   | 220-240V ~50/60Hz mA/V |  |  |
| Tilt range                | 25 °                   |  |  |
| Horizontal rotation range | 120°                   |  |  |
| Length                    | 18.0 cm                |  |  |
| Width                     | 18.0 cm                |  |  |
| Height                    | 19.0 cm                |  |  |
| Net weight                | 3.671 kg               |  |  |
| Gross weight              | 4.011 kg               |  |  |
| IP Code                   | IP 20                  |  |  |
| Safety class              | I                      |  |  |
| Assembly                  | Surface                |  |  |
| Assembly details          | Ceiling                |  |  |
| Wattage                   | 17.5 W                 |  |  |
| Color                     | white                  |  |  |
|                           | -                      |  |  |