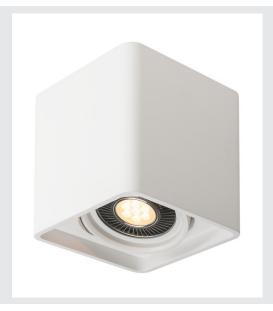

## **PLASTRA**

ceiling light, single-headed, LED GU10 111mm, square, white plaster, L/B/H 18/18/19 cm

With the PLASTRA LED plaster light, you have a highly-individual ceiling light with a puristic design. Prepared to accept a QPAR111 LED lamp, it is ready for direct connection to the 230V mains supply. The sandpaper included as part of the delivery is used to clean the surfaces. After priming, the luminaire can be painted with wall paint as desired. The PLASTRA product family impresses with its wide range of application and design possibilities.